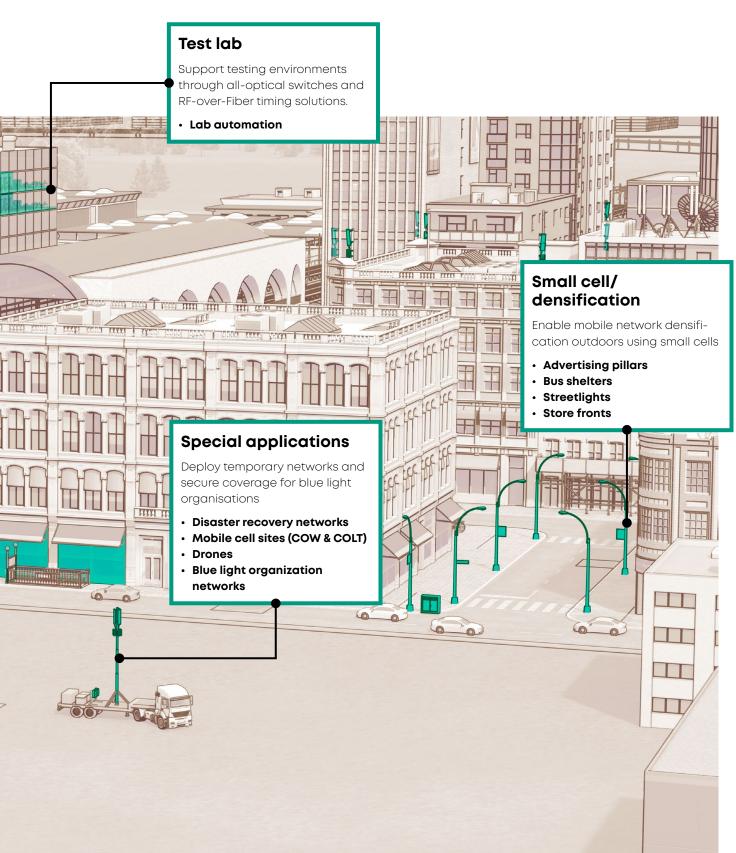

### Applications Small cell/densification

Make the most out of existing street infrastructure cost-effectively. Our solutions focus on providing easy installation and smooth scalability as well as bringing discreet and pedestrian-safe connectivity to densely populated areas.

### Applications Test lab

Automate and simplify testing by streamlining resource utilisation, improving remote accessibility and replacing lossy coaxial cables.

Our solutions for test labs offer the possibility of connecting multiple devices, and expanding testing to multiple locations.

# Applications Special applications

Ensure reliable connectivity under every circumstance with our easy-to-install solutions for temporary and highly reliable networks.

Our robust products are optimised for fast installation, and are built to last and to withstand harsh environmental conditions.