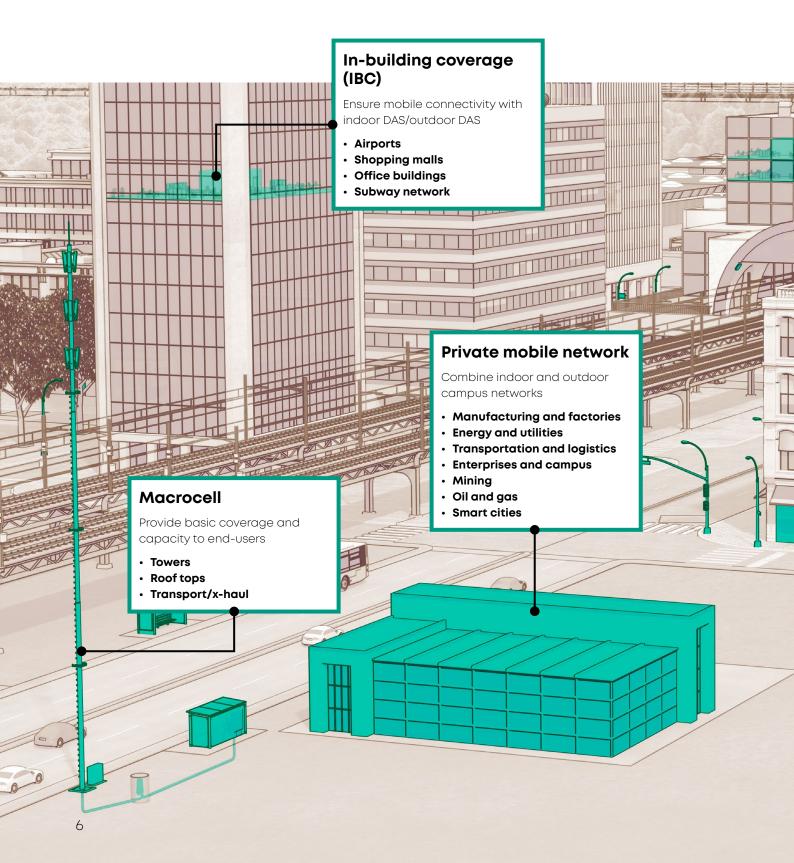

### Applications Macrocell

Reduce TCO with our easy-to-install, modular and customisable solutions for macrocells. Our solutions support the continuous roll-out of new technologies as well as the next generation of active equipment.

### Applications In-building coverage (IBC)

Bring high-performance mobile coverage to your indoor spaces by deploying our easy-to-install solutions.

Specifically designed to fit into your environments, our solutions offer concealed connectivity through a compact and sleek design as well as discreet mounting systems.

### Applications Private mobile network

Provide high-performance and costeffective mobile connectivity solutions that upgrade existing infrastructure in combined indoor and outdoor environments.

Deploy efficiently with quick and easy customer environment simulations.