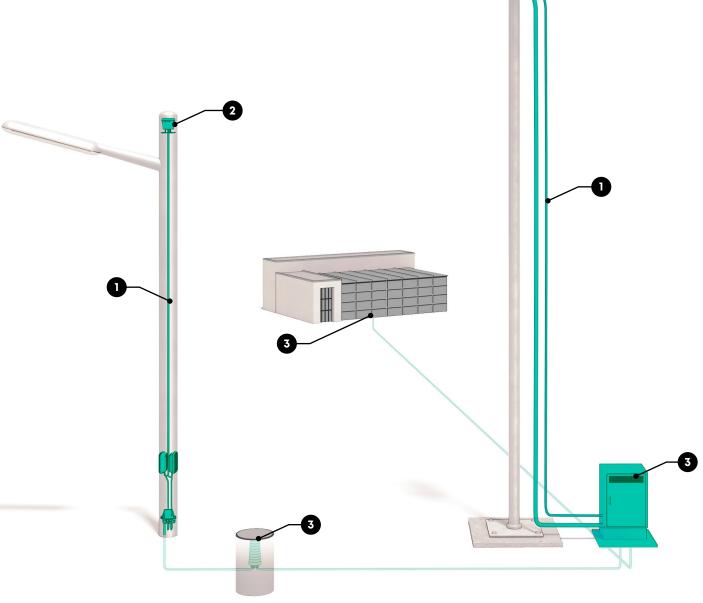

### 1 Cables

- MASTERLINE cabling systems
- Fiber and power boxes
- Power cables
- Radio Frequency (RF) connectors
- RF jumpers

### 2 Antennas

- Multi-band and multi-port
- Dual and multi-beam
- Quasi-omni and tri-sector
- Small cell
- Distributed Antenna Systems (DAS)

### 3 Active/passive Wavelength Division Multiplexing (WDM)

- CUBO Systems
- Network Cube X
- Network Cube Outdoor
- Network Cube Integrated
- Transceivers

2