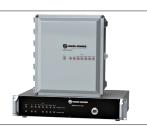

## Box builds

Mechanical integration is a key capability that considers product and application requirements. HUBER+SUHNER is able to add value by streamlining the integration process, while ensuring superior quality and performance.